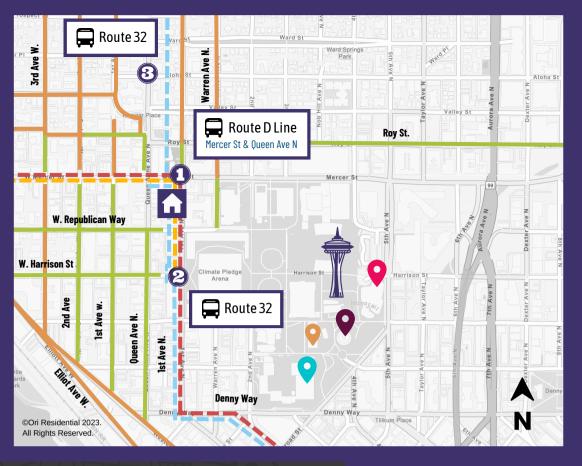

# TRANSIT & PARKING MAP

### MERCER ST & QUEEN AVE N

Rapid Bus: Line D

Crown Hill Ballard Google / Amazon Downtown Seattle Seattle Public Library

#### **METRO BUS LINE 32**

Lower Queen Anne Seattle Pacific University Fremont > Adobe/Tableau, Sunday Market Wallingford University of Washington Seattle Children's Hospital

#### **METRO BUS LINE 13**

Seattle Pacific University Lower Queen Anne Seattle Center Pike Place Market

## HIGHLIGHTS

All bus stops connecting you to major points of interest are **right outside your door**!

| 10min        | WALK TO<br>Kerry park, Space Needle etc. |
|--------------|------------------------------------------|
| 8 <b>MIN</b> | DIRECT BUS TO<br>Northeastern University |
| 20min        | DIRECT BUS TO<br>Downtown Seattle        |
| 17min        | WALK TO<br>GOOGLE & AMAZON OFFICES       |