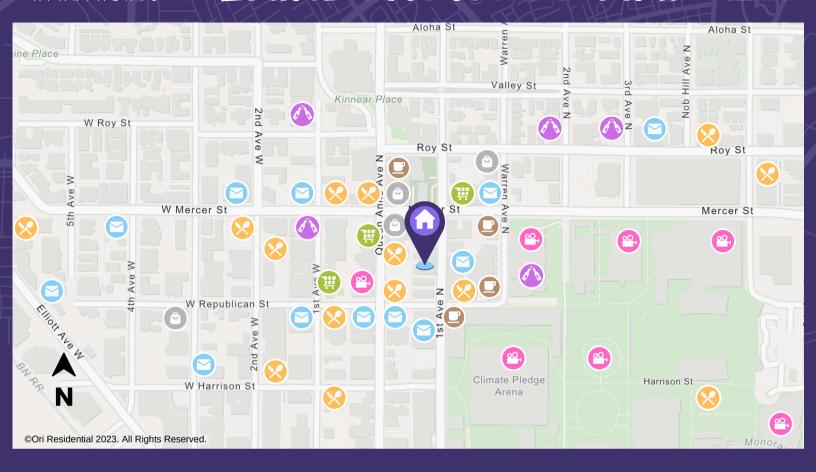

# NEIGHBORDHOOD MAP

## **Restaurants & Food**

- Meca diner
- Dick's Drive In
- Sal Y Limon
- Toulouse Petit
- Mint & Olives
- Blue Water Taco Grill
- The Golden Olive
- COVA Viet
- Moontree Sushi and Tapas
- Taco Bell
- Coltiva Pizzeria
- Far Eats Pizza
- Buckley's in Queen Anne
- Basilic Essentially Thai
- Bahn Thai Restaurant

### **Bars & Pubs**

- Ozzies
- McMenamins
- Streamline Tavern
- The John McNamara
- The Sitting Room
- Queen Anne Beerhall
- T.S McHugh's

## **Services**

- T Mobile
- Washington D.O.L
- FedEx
- USPS
- Queen Anne Vision Clinic
- Seattle Dental
- Mercer Street Veterinary
- Bank of America
- Chase
- AMP Services
- Pep Boys Tire Shop
- The Maxwell Hotel
- Mediterranean Inn

## **Grocery & Drugstore**

- Metropolitan Market
- Safeway
- CVS

#### **Cafes & Coffee**

- Cafe Ladro
  - Caffe Zingaro
  - Sugar Bakery & Coffeehouse
  - Vita at KEXP

### **Entertainment**

- SIFF Cinema Uptown
- Climate Pledge Arena
- Seattle Center
- Space Needle
- Pacific Northwest Ballet
- Seattle Opera
- Seattle Rep Theater
- Chiluly Garden and Glass
- Museum of Pop Culture

## **Shops & Personal Care**

- Vitality MediSpa
- Great Clips
- Queen Anne Nails
- Mercer Street Books
- Salon Image
- Easy Street Records
- Valient Barber