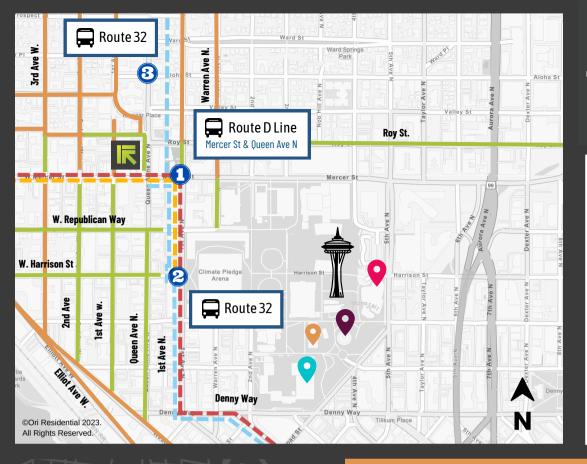

# ROYSTONE TRANSIT & PARKING MAP

### MERCER ST & QUEEN AVE N

**Rapid Bus: Line D** 

Crown Hill Ballard Google / Amazon Downtown Seattle Seattle Public Library

#### METRO BUS LINE 32

Lower Queen Anne Seattle Pacific University Fremont > Adobe/Tableau, Sunday Market Wallingford University of Washington Seattle Children's Hospital

#### METRO BUS LINE 13

Seattle Pacific University Lower Queen Anne Seattle Center Pike Place Market

## HIGHLIGHTS

All bus stops connecting you to major points of interest are **right outside your door**!

| 10min        | WALK TO<br>Kerry park, Space Needle etc. |
|--------------|------------------------------------------|
| 8 <b>MIN</b> | DIRECT BUS TO<br>Northeastern University |
| 20min        | DIRECT BUS TO<br>Downtown Seattle        |
| 17MIN        | WALK TO<br>Google & Amazon Offices       |