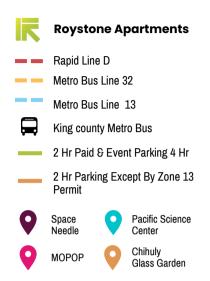

### MERCER ST & QUEEN AVE N

**Rapid Bus: Line D** 

Crown Hill Ballard Google / Amazon Downtown Seattle Seattle Public Library

#### METRO BUS LINE 32

Lower Queen Anne Seattle Pacific University Fremont > Adobe/Tableau, Sunday Market Wallingford University of Washington Seattle Children's Hospital

#### METRO BUS LINE 13

Seattle Pacific University Lower Queen Anne Seattle Center Pike Place Market