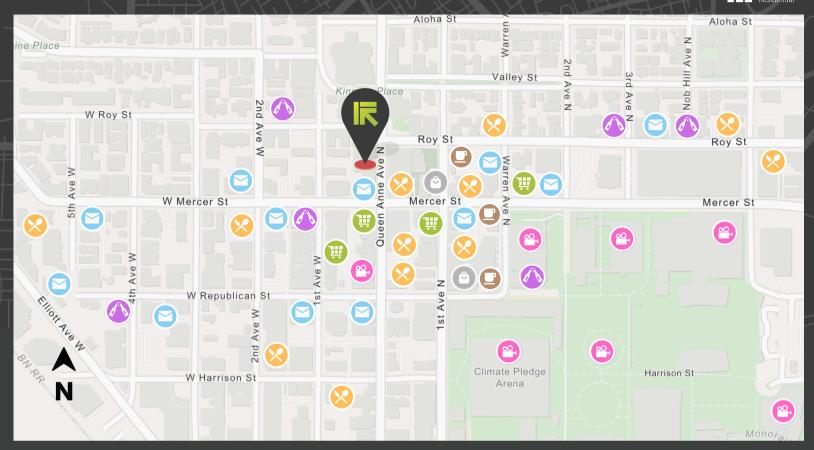

# NEIGHBORDHOOD MAP

### **Restaurants & Food**

- Meca Diner
- Dicks Drive In
- Sal Y Limon
- Toulouse Petit
- · Mint & Olives
- The Masonry Pizza
- Maroun Mediterranean Grill
- Bahn Thai
- Taco Bell
- Far Eats Cafe Indian
- Coltiva Pizzeria
- Sisters and Brothers Chicken
- COBA Viet

### **Bars & Pubs**

- Ozzies
- McMenamins
- Streamline Tavern
- Ozzies
- The John McNamara
- The Sitting Room
- Queen Anne Beerhall
- T.S McHugh's

### **Services**

- Vitality MediSpa
- Washington D.O.L
- Pep Boys Tire Shop
- Bank of America
- Seattle Dental
- AMP Services
- Chase
- FedEx
- The Maxwell Hotel
- Mediterranean Inn
- Queen Anne Vision Clinic
- Mercer Street Veterinary

## **Grocery & Drugstore**

- Metropolitan Market
- Safeway
- CVS

# **Cafes & Coffee**

- Cafe Ladro
  - Caffe Zingaro
  - Sugar Bakery

# **Entertainment**

- SIFF Cinema Uptown
- Climate Pledge Arena
- Seattle Center
- Space Needle
- International Fountain
- Pacific Northwest Ballet
- Seattle Opera
- Seattle Rep Theater

## **Shops & Personal Care**

- Great Clips
- Queen Anne Nails
- Mercer Street Books
- Salon Image
- Easy Street Records
- Valient Barber

631 Queen Anne Ave North, Seattle WA 98109

206-355-7514

Roystone@oriapts.com